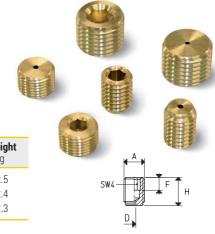

## THREADED GRUB SCREWS WITH CALIBRATED HOLE

These threaded grub screws with calibrated hole are used to reduce the cup suction section, thus reducing vacuum losses in case the cup fails to grip.

They are made of brass and can be inserted in all the cup supports set for this application.

| Item      | <b>A</b><br>Ø | <b>D</b><br>Ø | F | Н  | Grub screw<br>material | <b>Weight</b><br>g |
|-----------|---------------|---------------|---|----|------------------------|--------------------|
| 00 08 164 | G1/8"         | 1.2           | 5 | 11 | brass                  | 3.0                |
| 00 08 165 | G1/8"         | 1.5           | 5 | 11 | brass                  | 3.0                |
| 00 08 176 | G1/4"         | 1.2           | 5 | 11 | brass                  | 4.0                |
| 00 08 334 | G1/8"         | 3.0           | 4 | 13 | brass                  | 4.0                |