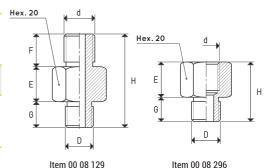

# MM AND MF ADAPTER

| ltem                   | <b>D</b><br>Ø | <b>d</b><br>Ø  | E        | F  | G        | Н        | Adapter<br>material | <b>Weight</b><br>g |
|------------------------|---------------|----------------|----------|----|----------|----------|---------------------|--------------------|
| 00 08 129<br>00 08 296 | M12<br>M12    | G1/4"<br>G3/8" | 15<br>18 | 14 | 11<br>10 | 40<br>28 | brass<br>brass      | 58.0<br>34.0       |
| 00 08 297              | G1/4"         | M12            | 16       |    | 11       | 27       | brass               | 40.0               |

Item 00 08 297