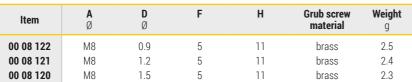

## THREADED GRUB SCREWS WITH CALIBRATED HOLE

These threaded grub screws with calibrated hole are used to reduce the cup suction section, thus reducing vacuum losses in case the cup fails to grip.

They are made of brass and can be inserted in all the cup supports set for this application.

| Item      | <b>A</b><br>Ø | <b>D</b><br>Ø | F | Н  | Grub screw<br>material | <b>Weight</b><br>g |
|-----------|---------------|---------------|---|----|------------------------|--------------------|
| 00 08 164 | G1/8"         | 1.2           | 5 | 11 | brass                  | 3.0                |
| 00 08 165 | G1/8"         | 1.5           | 5 | 11 | brass                  | 3.0                |
| 00 08 176 | G1/4"         | 1.2           | 5 | 11 | brass                  | 4.0                |
| 00 08 334 | G1/8"         | 3.0           | 4 | 13 | brass                  | 4.0                |