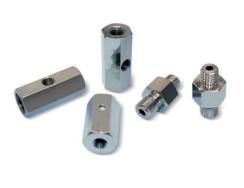

### **ADAPTERS**

These standard accessories offer the user different assembly options.

The galvanised steel or brass adapters screwed onto the standard vacuum cup support connections can vary the threads from gas to metric or vice-versa, from male to female or vice-versa, in addition of course to increasing or decreasing the size of their threaded diameter.