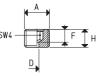

## THREADED GRUB SCREWS WITH CALIBRATED HOLE

These threaded grub screws with calibrated hole are used to reduce the cup suction section, thus reducing vacuum losses in case the cup fails to grip.

They are made of brass and can be inserted in all the cup supports set for this application.

| Item      | <b>A</b><br>Ø | <b>D</b><br>Ø | F | Н  | Grub screw<br>material | <b>Weight</b><br>g |
|-----------|---------------|---------------|---|----|------------------------|--------------------|
| 00 08 164 | G1/8"         | 1.2           | 5 | 11 | brass                  | 3.0                |
| 00 08 165 | G1/8"         | 1.5           | 5 | 11 | brass                  | 3.0                |
| 00 08 176 | G1/4"         | 1.2           | 5 | 11 | brass                  | 4.0                |
| 00 08 334 | G1/8"         | 3.0           | 4 | 13 | brass                  | 4.0                |