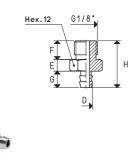

| ltem     | D<br>Ø | E | F | G  | н  | Support<br>material | For vacuum cup<br>item           | <b>Weight</b><br>g |
|----------|--------|---|---|----|----|---------------------|----------------------------------|--------------------|
| 00 08 01 | 2.90   | 3 | 5 | 10 | 18 | brass               | 01 04 10<br>01 05 10             | 4.0                |
| 00 08 02 | 4.75   | 3 | 5 | 10 | 18 | brass               | 01 06 10<br>01 08 10<br>01 09 07 | 4.0                |