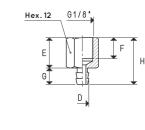

| ltem     | D<br>Ø | E | F | G | Н  | Support<br>material | For vacuum cup<br>item                                                                                                                                   | <b>Weight</b><br>g |
|----------|--------|---|---|---|----|---------------------|----------------------------------------------------------------------------------------------------------------------------------------------------------|--------------------|
| 00 08 03 | 5.5    | 5 | 8 | 7 | 20 | brass               | 01 10 10<br>01 11 16<br>01 12 10<br>01 14 10<br>01 14 32<br>01 15 10<br>01 16 20<br>01 17 12<br>01 18 10<br>01 20 10<br>01 20 24<br>01 22 10<br>01 25 28 | 9.0                |