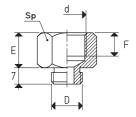

#### MF ADAPTER FOR VRP-VRS-VEP-VES VACUUM CUPS

| ltem      | E  | F  | D<br>Ø | <b>d</b><br>Ø | Sp | Adapter<br>material | <b>Weight</b><br>g |
|-----------|----|----|--------|---------------|----|---------------------|--------------------|
| 00 08 207 | 14 | 10 | G1/8"  | G1/4"         | 17 | aluminium           | 17.6               |
| 00 08 208 | 15 | 10 | G1/4"  | G3/8"         | 22 | aluminium           | 31.0               |
| 00 08 329 | 17 | 12 | G1/8"  | 1/4" NPT      | 17 | steel               | 17.6               |
| 00 08 328 | 22 | 16 | G1/4"  | 3/8" NPT      | 22 | steel               | 31.0               |