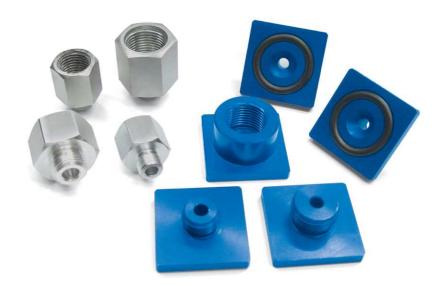

# ACCESSORIES FOR MAXIGRIP VACUUM CUPS

3D drawings are available on vuototecnica.net

The accessories shown on this page are suitable for the previously described MAXIGRIP CUPS. MF adapters are suitable for increasing female connections of 1/8 "and 1/4" gas threaded connection vacuum cups to a larger size, still female, of 1/4" or 3/8" with gas or NPT threading, upon request.

Those that are galvanised steel and with gas threading and those with NPT threading are made of aluminium.

AQ adapters with square flange and male or female threaded connections made of anodised aluminium are suitable for robotic gripping systems to allow for quick installation of vacuum cups on the special profiles, used in the AUTOMOTIVE sector. The builtin seal guarantees perfect vacuum seal.