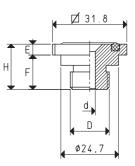

#### SQUARE ADAPTER FOR VRP-VRS-VEP-VES VACUUM CUPS

| Item                         | н | E          | F            | D              | d        | Material               | Weight       | O-ring<br>spare part<br>item |
|------------------------------|---|------------|--------------|----------------|----------|------------------------|--------------|------------------------------|
|                              |   |            |              | Ø              | Ø        |                        | g            | item                         |
| AQ 32 1/4" F<br>AQ 32 3/8" F |   | 4.6<br>4.6 | 13.3<br>13.3 | G1/4"<br>G3/8" | 11<br>11 | aluminium<br>aluminium | 15.2<br>14.1 | 00 08 214<br>00 08 214       |