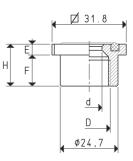

#### SQUARE ADAPTER FOR VRP-VRS-VEP-VES VACUUM CUPS

| Item                         | н | E          | F            | D              | d        | Material               | Weight       | O-ring<br>spare part<br>item |
|------------------------------|---|------------|--------------|----------------|----------|------------------------|--------------|------------------------------|
|                              |   |            |              | Ø              | Ø        |                        | g            | item                         |
| AQ 32 1/4" F<br>AQ 32 3/8" F |   | 4.6<br>4.6 | 13.3<br>13.3 | G1/4"<br>G3/8" | 11<br>11 | aluminium<br>aluminium | 15.2<br>14.1 | 00 08 214<br>00 08 214       |