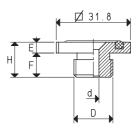

### SQUARE ADAPTER FOR VRP-VRS-VEP-VES VACUUM CUPS

| ltem       | Н  | E   | F   | <b>D</b><br>Ø | <b>d</b><br>Ø | Material  | <b>Weight</b><br>g | O-ring<br>spare part<br>item |
|------------|----|-----|-----|---------------|---------------|-----------|--------------------|------------------------------|
| AQ 32 1/8" | 13 | 4.6 | 8.4 | G1/8"         | 5             | aluminium | 11.8               | 00 08 214                    |
| AQ 32 1/4" | 13 | 4.6 | 8.4 | G1/4"         | 5             | aluminium | 13.2               | 00 08 214                    |
| AQ 32 3/8" | 13 | 4.6 | 8.4 | G3/8"         | 5             | aluminium | 15.6               | 00 08 214                    |
| AQ 32 1/2" | 13 | 4.6 | 8.4 | G1/2"         | 5             | aluminium | 17.2               | 00 08 214                    |

## SQUARE ADAPTER FOR VRP-VRS-VEP-VES VACUUM CUPS

| Item        | Н    | E   | F    | D     | d | Material  | Weight | O-ring<br>spare part |
|-------------|------|-----|------|-------|---|-----------|--------|----------------------|
|             |      |     |      | Ø     | Ø |           | g      | item                 |
| AQS 32 1/8" | 16.1 | 4.6 | 11.5 | G1/8" | 5 | aluminium | 12.2   | 00 08 214            |
| AQS 32 1/4" | 20.0 | 4.6 | 15.4 | G1/4" | 5 | aluminium | 13.6   | 00 08 214            |
| AQS 32 3/8" | 20.0 | 4.6 | 15.4 | G3/8" | 5 | aluminium | 16.2   | 00 08 214            |
| AQS 32 1/2" | 20.0 | 4.6 | 15.4 | G1/2" | 5 | aluminium | 17.8   | 00 08 214            |