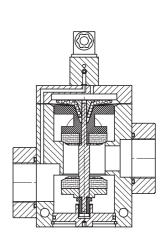

## DIRECT DRIVE 3-WAY VACUUM SOLENOID VALVES













| Item                       | Α       | Max flow rate | Level of vacuum<br>abs. mbar |     |          | Reaction time     |    | Cross-section of      | F    | Weight |
|----------------------------|---------|---------------|------------------------------|-----|----------|-------------------|----|-----------------------|------|--------|
|                            | Ø       | m³/h          | min                          | max |          | isec<br>de-energ. | Ø  | <b>passage</b><br>mm² | Ø    | Kg     |
| 07 06 40 NC<br>07 06 40 NO | G1" 1/2 | 230           | 850                          | 0.5 | 75<br>70 | 50<br>60          | 40 | 1256                  | 10.5 | 5.90   |

Note: The coil and the connector are not integral parts of the solenoid valve and, therefore, must be ordered sep