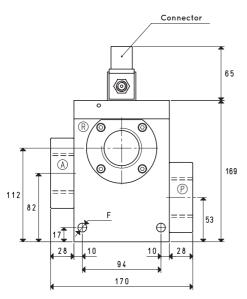

## DIRECT DRIVE 3-WAY VACUUM SOLENOID VALVES

| Item                       | Α       | Max flow rate | Level of vacuum<br>abs. mbar |     |          | Reaction time     |    | Cross-section of      | F    | Weight |
|----------------------------|---------|---------------|------------------------------|-----|----------|-------------------|----|-----------------------|------|--------|
|                            | Ø       | m³/h          | min                          | max |          | isec<br>de-energ. | Ø  | <b>passage</b><br>mm² | Ø    | Kg     |
| 07 06 40 NC<br>07 06 40 NO | G1" 1/2 | 230           | 850                          | 0.5 | 75<br>70 | 50<br>60          | 40 | 1256                  | 10.5 | 5.90   |