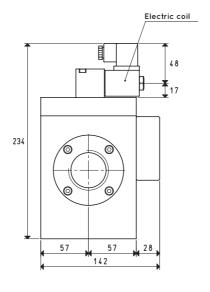

## DIRECT DRIVE 3-WAY VACUUM SOLENOID VALVES

| Item                       | Α       | Max flow rate | Level of vacuum<br>abs. mbar |     |          | Reaction time     |    | Cross-section of      | F    | Weight |
|----------------------------|---------|---------------|------------------------------|-----|----------|-------------------|----|-----------------------|------|--------|
|                            | Ø       | m³/h          | min                          | max |          | isec<br>de-energ. | Ø  | <b>passage</b><br>mm² | Ø    | Kg     |
| 07 06 40 NC<br>07 06 40 NO | G1" 1/2 | 230           | 850                          | 0.5 | 75<br>70 | 50<br>60          | 40 | 1256                  | 10.5 | 5.90   |