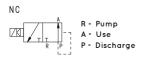

## DIRECT DRIVE 3-WAY VACUUM SOLENOID VALVES

| Item                       | Α       | Max flow rate | Level of vacuum<br>abs. mbar |     |          | Reaction time     |    | Cross-section of      | F    | Weight |
|----------------------------|---------|---------------|------------------------------|-----|----------|-------------------|----|-----------------------|------|--------|
|                            | Ø       | m³/h          | min                          | max |          | isec<br>de-energ. | Ø  | <b>passage</b><br>mm² | Ø    | Kg     |
| 07 06 40 NC<br>07 06 40 NO | G1" 1/2 | 230           | 850                          | 0.5 | 75<br>70 | 50<br>60          | 40 | 1256                  | 10.5 | 5.90   |