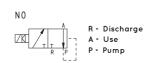

## DIRECT DRIVE 3-WAY VACUUM SOLENOID VALVES

| Item                       | Α       | Max flow rate | Level of vacuum<br>abs. mbar |     |          | Reaction time     |    | Cross-section of      | F    | Weight |
|----------------------------|---------|---------------|------------------------------|-----|----------|-------------------|----|-----------------------|------|--------|
|                            | Ø       | m³/h          | min                          | max |          | isec<br>de-energ. | Ø  | <b>passage</b><br>mm² | Ø    | Kg     |
| 07 06 40 NC<br>07 06 40 NO | G1" 1/2 | 230           | 850                          | 0.5 | 75<br>70 | 50<br>60          | 40 | 1256                  | 10.5 | 5.90   |