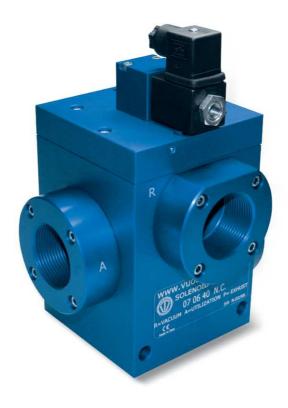

## DIRECT DRIVE 3-WAY VACUUM SOLENOID VALVES

| Item                       | Α       | Max flow rate | Level of vacuum<br>abs. mbar |     |          | Reaction time     |    | Cross-section of      | F    | Weight |
|----------------------------|---------|---------------|------------------------------|-----|----------|-------------------|----|-----------------------|------|--------|
|                            | Ø       | m³/h          | min                          | max |          | isec<br>de-energ. | Ø  | <b>passage</b><br>mm² | Ø    | Kg     |
| 07 06 40 NC<br>07 06 40 NO | G1" 1/2 | 230           | 850                          | 0.5 | 75<br>70 | 50<br>60          | 40 | 1256                  | 10.5 | 5.90   |