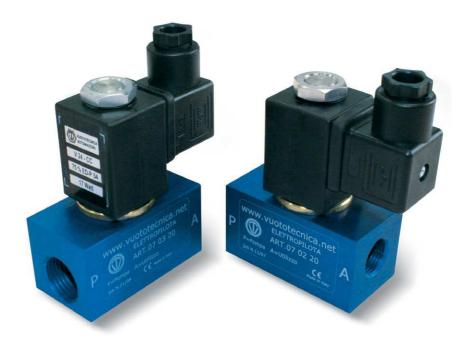

## 2-WAY VACUUM SOLENOID PILOT VALVES

## 2-WAY SOLENOID PILOT VALVES

| Item     | Α     | Max flow rate | Level of vacuum<br>abs. mbar |     | Reaction time<br>msec |           | Mouth | Cross-section of passage | В  | E  | Н  | ı  | Weight |
|----------|-------|---------------|------------------------------|-----|-----------------------|-----------|-------|--------------------------|----|----|----|----|--------|
|          | Ø     | m³/h          | min                          | max | energ.                | de-energ. | Ø     | mm²                      |    |    |    |    | g      |
| 07 02 20 | G3/8" | 8             | 1000                         | 0.5 | 22                    | 10        | 10    | 78.5                     | 85 | 98 | 35 | 79 | 384    |
| 07 03 20 | G1/2" | 10            | 1000                         | 0.5 | 28                    | 10        | 12    | 113.0                    | 85 | 98 | 35 | 79 | 372    |