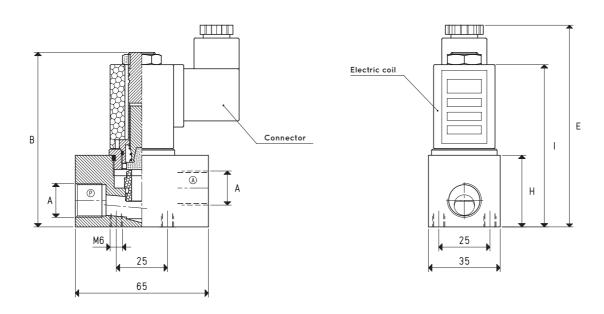

## 2-WAY SOLENOID PILOT VALVES

| Item     | Α     | Max flow rate | Level of vacuum<br>abs. mbar |     | Reaction time<br>msec |           | Mouth | Cross-section of passage | В  | E  | Н  | ı  | Weight |
|----------|-------|---------------|------------------------------|-----|-----------------------|-----------|-------|--------------------------|----|----|----|----|--------|
|          | Ø     | m³/h          | min                          | max | energ.                | de-energ. | Ø     | mm²                      |    |    |    |    | g      |
| 07 02 20 | G3/8" | 8             | 1000                         | 0.5 | 22                    | 10        | 10    | 78.5                     | 85 | 98 | 35 | 79 | 384    |
| 07 03 20 | G1/2" | 10            | 1000                         | 0.5 | 28                    | 10        | 12    | 113.0                    | 85 | 98 | 35 | 79 | 372    |

Note: The coil and the connector are not integral parts of the solenoid pilot valve and, therefore, must be ordered separately (See accessories for solenoid valves).