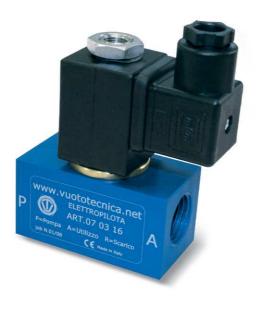

## 3-WAY SOLENOID PILOT VALVES

| Item     | A     | Max flow rate Level of vacuum abs. mbar |      |     | Reaction time<br>msec |           | Cross-section of passage | В     | E  | Н  | I  | Weight |     |
|----------|-------|-----------------------------------------|------|-----|-----------------------|-----------|--------------------------|-------|----|----|----|--------|-----|
|          | Ø     | m³/h                                    | min  | max | energ.                | de-energ. | Ø                        | mm²   |    |    |    |        | g   |
| 07 02 16 | G3/8" | 8                                       | 1000 | 0.5 | 22                    | 10        | 10                       | 78.5  | 85 | 98 | 35 | 79     | 392 |
| 07 03 16 | G1/2" | 10                                      | 1000 | 0.5 | 28                    | 10        | 12                       | 113.0 | 85 | 98 | 35 | 79     | 377 |

Note: The coil and the connector are not integral parts of the solenoid pilot valve and, therefore, must be ordered separately (See accessories for solenoid valves).