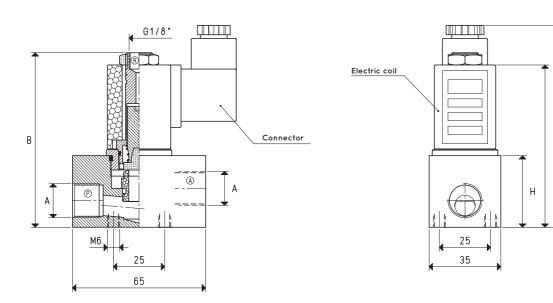

## 3-WAY SOLENOID PILOT VALVES

| Item     | A     | Max flow rate Level of vacuum abs. mbar |      |     | Reaction time<br>msec |           | Cross-section of passage | В     | E  | Н  | I  | Weight |     |
|----------|-------|-----------------------------------------|------|-----|-----------------------|-----------|--------------------------|-------|----|----|----|--------|-----|
|          | Ø     | m³/h                                    | min  | max | energ.                | de-energ. | Ø                        | mm²   |    |    |    |        | g   |
| 07 02 16 | G3/8" | 8                                       | 1000 | 0.5 | 22                    | 10        | 10                       | 78.5  | 85 | 98 | 35 | 79     | 392 |
| 07 03 16 | G1/2" | 10                                      | 1000 | 0.5 | 28                    | 10        | 12                       | 113.0 | 85 | 98 | 35 | 79     | 377 |