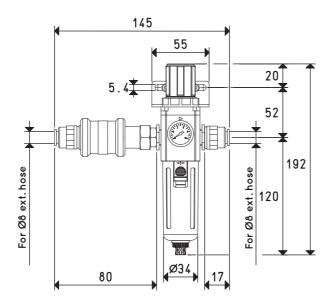

- A pressure regulator with filter and pressure gauge for regulating compressed supply air
- A metal bracket for fixing the pressure regulator to the support
- A slide valve to intercept compressed air
- Two quick couplings to connect the air supply line and the vacuum generator

## PNEUMATIC DEVICES FOR THE POWER SUPPLY OF MINI PNEUMATIC PUMP SETS DOP 06, DOP 10 and DOP 20

| ltem      | <b>Weight</b><br>Kg | Suitable for generator<br>item                                        |  |
|-----------|---------------------|-----------------------------------------------------------------------|--|
| DOP 20 90 | 0.36                | PVP 12 MX - PVP 25 MX - PVP 25 MDX ES - PVP 35 MDX ES - PVP 50 MDX ES |  |