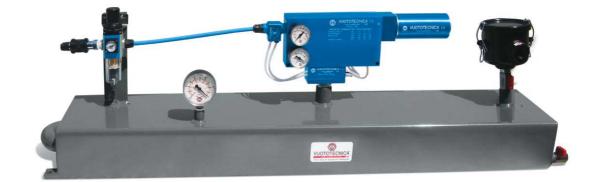

## MINI PNEUMATIC PUMP SETS DOP 20

This mini pump set is set apart from the previously ones for the vacuum generator installed, as well as for the tank volume.

Vacuum generators of the series PVP... MDX ES are in fact equipped with an energy saving device which automatically maintains the preset level of vacuum inside the tank. The other accessories installed, except the vacuum switch and the pneumatically driven valve for vacuum generator supply, are the same installed on DOP 06 and DOP 10. Their intended use is the same as the previously described mini pneumatic pump sets.