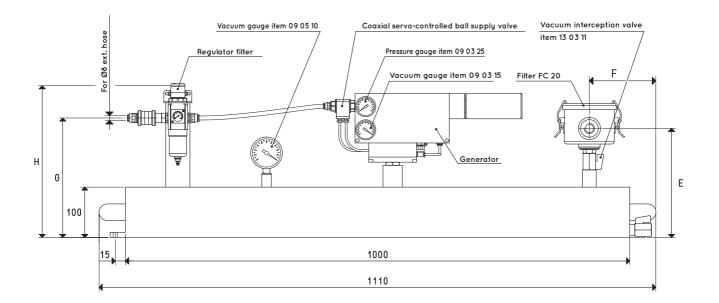

## MINI PNEUMATIC PUMP SETS DOP 20

This mini pump set is set apart from the previously ones for the vacuum generator installed, as well as for the tank volume.

Vacuum generators of the series PVP... MDX ES are in fact equipped with an energy saving device which automatically maintains the preset level of vacuum inside the tank. The other accessories installed, except the vacuum switch and the pneumatically driven valve for vacuum generator supply, are the same installed on DOP 06 and DOP 10. Their intended use is the same as the previously described mini pneumatic pump sets.

| ltem              | Tank   | Generator     | Pneumatic<br>switchgear | D     | E   | F   | G   | Н   | L    | Weight |
|-------------------|--------|---------------|-------------------------|-------|-----|-----|-----|-----|------|--------|
|                   | Litres | item          | item                    | Ø     |     |     |     |     |      | Kg     |
| DOP 20 PVP 25 MDX | 20     | PVP 25 MDX ES | DOP 20 90               | G1/2" | 225 | 135 | 270 | 340 | 1110 | 20.6   |
| DOP 20 PVP 35 MDX | 20     | PVP 35 MDX ES | DOP 20 90               | G1/2" | 225 | 135 | 270 | 340 | 1110 | 20.7   |

Note: Vacuum generator supply must be carried out with non-lubricated compressed air, 5 micron filtration, in accordance with standard ISO 8573-1 class 4.