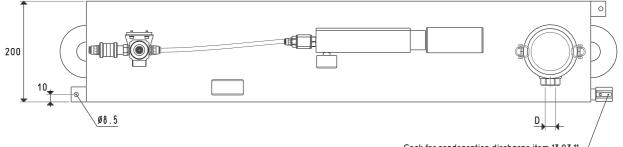

|   | Cock for | condensation | discharge | item | 13 | 03 | 11 | / |
|---|----------|--------------|-----------|------|----|----|----|---|
| _ |          |              |           |      |    |    |    |   |

| ltem              | Tank   | Generator     | Pneumatic<br>switchgear | D     | E   | F   | G   | Н   | L    | Weight |
|-------------------|--------|---------------|-------------------------|-------|-----|-----|-----|-----|------|--------|
|                   | Litres | item          | item                    | Ø     |     |     |     |     |      | Kg     |
| DOP 20 PVP 25 MDX | 20     | PVP 25 MDX ES | DOP 20 90               | G1/2" | 225 | 135 | 270 | 340 | 1110 | 20.6   |
| DOP 20 PVP 35 MDX | 20     | PVP 35 MDX ES | DOP 20 90               | G1/2" | 225 | 135 | 270 | 340 | 1110 | 20.7   |