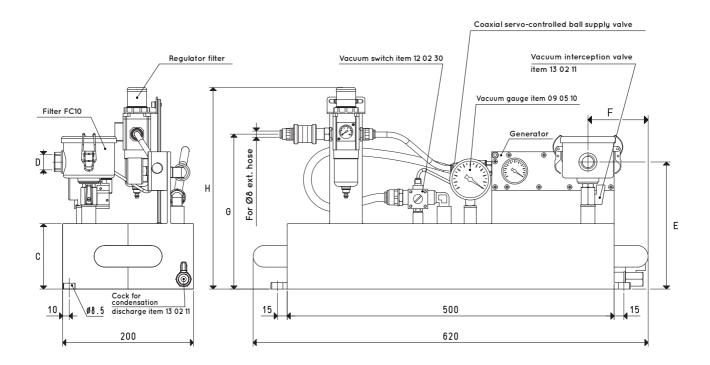

## MINI PNEUMATIC PUMP SETS DOP 06 and DOP 10

Mini pneumatic pump sets are small independent vacuum-producing units, exclusively supplied with compressed air, with reduced size.

They are composed of:

- A small welded sheet steel tank
- A shut off valve to intercept compressed air
- A pressure regulator with filter and pressure gauge
- A compressed air vacuum generator
- A pneumatic drive valve for supplying the vacuum generator operated by the vacuum switch
- A pneumatic vacuum switch for adjusting the level of vacuum
- A vacuum gauge for reading the level of vacuum
- A manual valve for vacuum interception
- A suction filter with FC series paper cartridge
- A cock for condensation drainage from the tank

| Item             | Tank   | Generator | Pneumatic<br>switchgear | С   | D     | E   | F  | G   | Н   | L   | Weight |
|------------------|--------|-----------|-------------------------|-----|-------|-----|----|-----|-----|-----|--------|
|                  | Litres | item      | item                    |     | Ø     |     |    |     |     |     | Kg     |
| DOP 06 PVP 12 MX | 6      | PVP 12 MX | DOP 20 90               | 60  | G3/8" | 150 | 95 | 180 | 270 | 620 | 12.7   |
| DOP 06 PVP 25 MX | 6      | PVP 25 MX | DOP 20 90               | 60  | G3/8" | 150 | 95 | 180 | 270 | 620 | 13.0   |
| DOP 10 PVP 12 MX | 10     | PVP 12 MX | DOP 20 90               | 100 | G3/8" | 210 | 95 | 240 | 310 | 620 | 12.9   |
| DOP 10 PVP 25 MX | 10     | PVP 25 MX | DOP 20 90               | 100 | G3/8" | 210 | 95 | 240 | 310 | 620 | 13.2   |

Note: Vacuum generator supply must be carried out with non-lubricated compressed air, 5 micron filtration, in accordance with standard ISO 8573-1 class 4.

inch = 
$$\frac{mm}{25.4}$$
; pounds =  $\frac{g}{453.6}$  =  $\frac{Kg}{0.4536}$