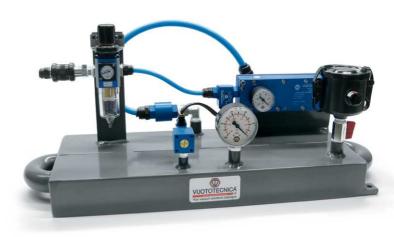

## MINI PNEUMATIC PUMP SETS DOP 06 and DOP 10

Mini pneumatic pump sets are small independent vacuum-producing units, exclusively supplied with compressed air, with reduced size.

They are composed of:

- A small welded sheet steel tank
- A shut off valve to intercept compressed air
- A pressure regulator with filter and pressure gauge
- A compressed air vacuum generator
- A pneumatic drive valve for supplying the vacuum generator operated by the vacuum switch
- A pneumatic vacuum switch for adjusting the level of vacuum
- A vacuum gauge for reading the level of vacuum
- A manual valve for vacuum interception
- A suction filter with FC series paper cartridge
- A cock for condensation drainage from the tank

The level of vacuum, preset via the mini vacuum switch is automatically maintained in the tank.

Mini pneumatic pump sets are suited for equipping fixed or mobile working units that require vacuum, such as:

- Trolleys with vacuum cups for fixing and transporting glass and crystals.
- Vacuum clamping systems for ski maintenance, marble drilling and processing, for polishing objects in pewter, copper, silver, etc.
- Hoists with vacuum cups for lifting television sets and household appliances in general, for glass installation in door and window frames, for feeding sheet metal into presses, etc. The mini pneumatic pump sets do not require any electrical current but only compressed air at 4-6 bar pressure. Recommended in working environments where ignition sources could cause a fire hazard.