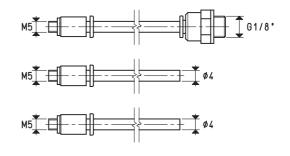

## (4) - FLEXIBLE HOSE KIT WITH FITTINGS

This flexible hose kit is used to connect the mini vacuum switch to the coaxial shutter supply valve and the membrane check valve. The appropriate quick couplings are already assembled at the ends of the tubes, to be screwed to the valve and vacuum switch connections.

| ltem      | For generator<br>item   | <b>Weight</b><br>g |
|-----------|-------------------------|--------------------|
| 00 15 308 | PVP 25 ÷ 75 MDX / MDXLP | 16                 |

3D drawings are available on vuototecnica.net