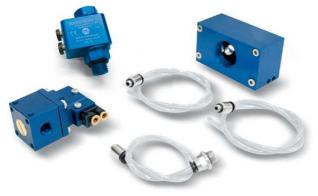

## COMPLETE KIT FOR ENERGY SAVING DEVICE ES

| ltem  | For generator<br>item   | <b>Weight</b><br>g |
|-------|-------------------------|--------------------|
| ES 01 | PVP 25 ÷ 50 MDX / MDXLP | 475                |
| ES 02 | PVP 60 ÷ 75 MDX / MDXLP | 998                |