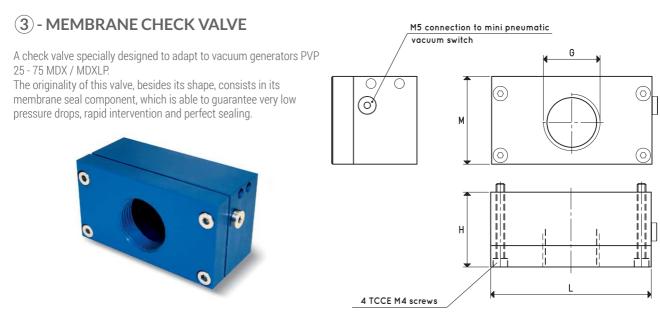

| Item     | <b>G</b><br>Ø | Н  | L   | М  | <b>Weight</b><br>g | For generator<br>item   |
|----------|---------------|----|-----|----|--------------------|-------------------------|
| 10 04 20 | G3/4"         | 35 | 75  | 41 | 165                | PVP 25 ÷ 50 MDX / MDXLP |
| 10 05 20 | G1"           | 48 | 113 | 58 | 458                | PVP 60 ÷ 75 MDX / MDXLP |