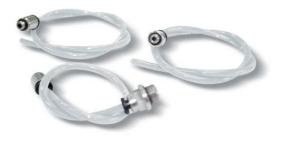

## (4) - FLEXIBLE HOSE KIT WITH FITTINGS

This flexible hose kit is used to connect the mini vacuum switch to the coaxial shutter supply valve and the membrane check valve. The appropriate quick couplings are already assembled at the ends of the tubes, to be screwed to the valve and vacuum switch connections.

| ltem      | For generator<br>item   | <b>Weight</b><br>g |
|-----------|-------------------------|--------------------|
| 00 15 308 | PVP 25 ÷ 75 MDX / MDXLP | 16                 |

3D drawings are available on vuototecnica.net