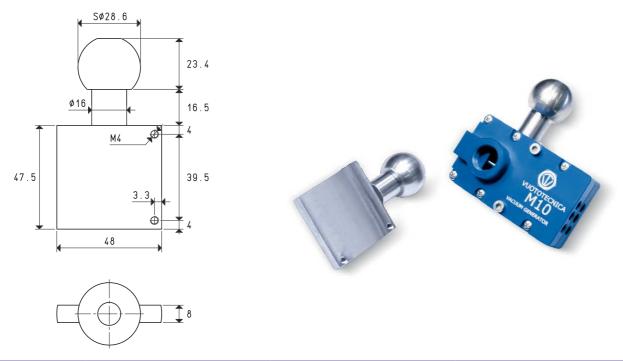

## FIXING SUPPORTS FOR MULTI-STAGE VACUUM GENERATORS, SERIES M

The supports illustrated and described on this page are made in anodised aluminium as a standard but, upon request, they can be supplied in the stainless steel version. These supports are for fixing the multi-stage vacuum generators of the series M to the machine via a cylindrical slotted pin or a ball pin housed in the machine itself. They are suited for robotic gripping systems and they allow for easy vacuum generator installation on the profiles used in the automotive sector.

| Item      | By<br>generators               | Material        | <b>Weight</b><br>g |
|-----------|--------------------------------|-----------------|--------------------|
| 00 FCH 13 | M 3 - M 7 - M 10 - M 14 - M 18 | aluminium       | 85                 |
| 00 FCH 12 | M 3 - M 7 - M 10 - M 14 - M 18 | stainless steel | 256                |