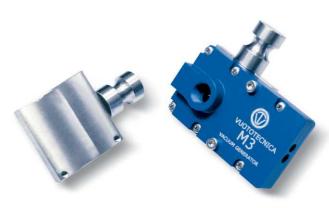

## FIXING SUPPORTS FOR MULTI-STAGE VACUUM GENERATORS, SERIES M

The supports illustrated and described on this page are made in anodised aluminium as a standard but, upon request, they can be supplied in the stainless steel version. These supports are for fixing the multi-stage vacuum generators of the series M to the machine via a cylindrical slotted pin or a ball pin housed in the machine itself. They are suited for robotic gripping systems and they allow for easy vacuum generator installation on the profiles used in the automotive sector.