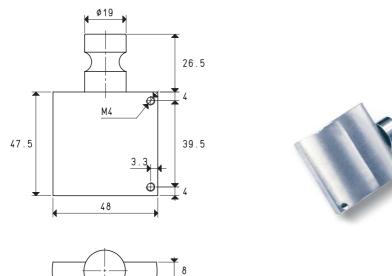

## FIXING SUPPORTS FOR MULTI-STAGE VACUUM GENERATORS, SERIES M

The supports illustrated and described on this page are made in anodised aluminium as a standard but, upon request, they can be supplied in the stainless steel version. These supports are for fixing the multi-stage vacuum generators of the series M to the machine via a cylindrical slotted pin or a ball pin housed in the machine itself. They are suited for robotic gripping systems and they allow for easy vacuum generator installation on the profiles used in the automotive sector.

| Item      | By<br>generators               | Material        | <b>Weight</b><br>g |
|-----------|--------------------------------|-----------------|--------------------|
| 00 FCH 23 | M 3 - M 7 - M 10 - M 14 - M 18 | aluminium       | 63                 |
| 00 FCH 22 | M 3 - M 7 - M 10 - M 14 - M 18 | stainless steel | 191                |