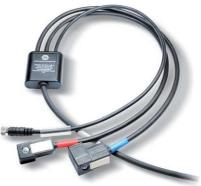

# Cable set with built-in energy saving device

| ltem      | Description                                                                                                                                                                                    |
|-----------|------------------------------------------------------------------------------------------------------------------------------------------------------------------------------------------------|
| 00 15 203 | Set of cables with built-in energy saving device for connection to:<br>- Digital vacuum switch<br>- NC micro supply solenoid valve<br>- NC micro ejection solenoid valve<br>Cable length - 5 m |

# ACCESSORIES AND SPARE PARTS FOR VACUUM GENERATORS AND MODULES SERIES GVMM and MI

Description

Set of cables with built-in energy saving device for connection to: - Digital vacuum switch - NC micro supply solenoid valve - NC micro ejection solenoid valve

| Cable length - 5 m |
|--------------------|
|                    |
|                    |