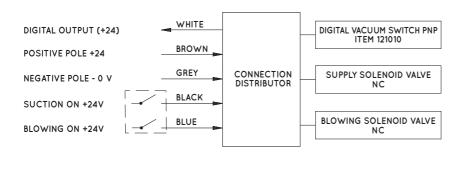

# Cable set with built-in energy saving device

| ltem      | Description                                                                                                                                                                                    |
|-----------|------------------------------------------------------------------------------------------------------------------------------------------------------------------------------------------------|
| 00 15 203 | Set of cables with built-in energy saving device for connection to:<br>- Digital vacuum switch<br>- NC micro supply solenoid valve<br>- NC micro ejection solenoid valve<br>Cable length - 5 m |

# ACCESSORIES AND SPARE PARTS FOR VACUUM GENERATORS AND MODULES SERIES GVMM and MI

Description

Set of cables with built-in energy saving device for connection to: - Digital vacuum switch - NC micro supply solenoid valve - NC micro ejection solenoid valve

| Cable length - 5 m |
|--------------------|
|                    |
|                    |