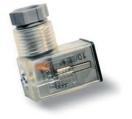

### **Digital vacuum switch**

| Item     | Description           |
|----------|-----------------------|
| 12 10 10 | Digital vacuum switch |

8