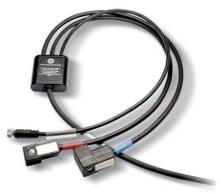

# Cable set with built-in energy saving device

| ltem      | Description                                                                                                                                                                                    |
|-----------|------------------------------------------------------------------------------------------------------------------------------------------------------------------------------------------------|
| 00 15 203 | Set of cables with built-in energy saving device for connection to:<br>- Digital vacuum switch<br>- NC micro supply solenoid valve<br>- NC micro ejection solenoid valve<br>Cable length - 5 m |

# ACCESSORIES AND SPARE PARTS FOR VACUUM GENERATORS AND MODULES SERIES GVMM and MI

Description

Set of cables with built-in energy saving device for connection to: - Digital vacuum switch - NC micro supply solenoid valve - NC micro ejection solenoid valve

| Cable length - 5 m |
|--------------------|
|                    |
|                    |