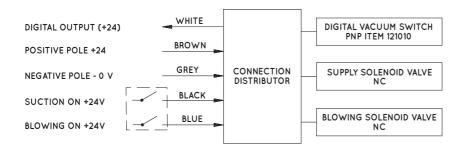

# Cable set with built-in energy saving device

| ltem      | Description                                                                                                                                                                                    |
|-----------|------------------------------------------------------------------------------------------------------------------------------------------------------------------------------------------------|
| 00 15 203 | Set of cables with built-in energy saving device for connection to:<br>- Digital vacuum switch<br>- NC micro supply solenoid valve<br>- NC micro ejection solenoid valve<br>Cable length - 5 m |

# ACCESSORIES AND SPARE PARTS FOR VACUUM GENERATORS AND MODULES SERIES GVMM and MI

Description

Set of cables with built-in energy saving device for connection to: - Digital vacuum switch - NC micro supply solenoid valve - NC micro ejection solenoid valve

| Cable length - 5 m |
|--------------------|
|                    |
|                    |