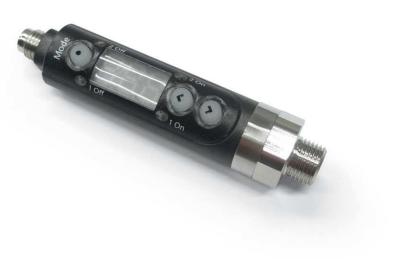

## DIGITAL VACUUM AND PRESSURE SWITCHES

These compact and extremely light digital vacuum and pressure switches are enclosed in a sturdy ABS casing. These features allow installation on the machine and close to the

application. These digital switches are accurately calibrated and compensated for temperatures and therefore are able to give very precise measurements values. The detected values are shown on the display, making it unnecessary to use a vacuum gauge. The two LEDs, one red and one green, built-in the control panel, indicate the commutation

status of the two digital output signals. The two commutation outputs are completely independent. The switching points within the scale values, including hysteresis from 0 to 100% of the set value, are easily programmable via the buttons located on the control panel.

Other additional functions can be configured, such as the comparison between two values, NO and NC contacts, choice of the measurement unit, locking the programmed values and functions, display reversal, etc. These devices can be rotated freely to place the display in the desired position, without having to unscrew them from the vacuum connection.