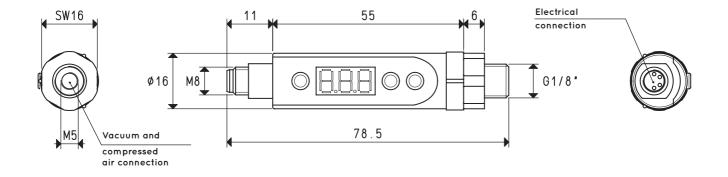

The vacuum or the pressure connections can be carried out via a dual male G 1/8" or female M5 threading. The electrical connection is an M8 4-pin threaded plug and upon request the connection cable is available in PUR, with an axial or radial connector. These switches are suited for measuring and controlling dry air and non-corrosive gas. They are recommended in all those cases that require a signal when a certain level of vacuum is reached set for safety, for starting a cycle, for checking the cup grip, etc. Moreover, the hysteresis function allows managing the vacuum generator compressed air supply, allowing considerable energy saving.