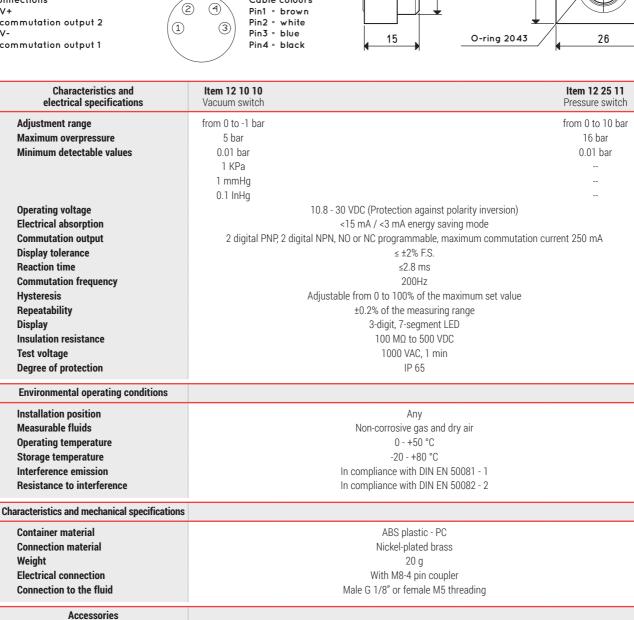

## DIGITAL VACUUM AND PRESSURE SWITCHES

WIRING DIAGRAM

2 M4x20 screws

20

ø15

With axial connector, 5 m - PUR M8 x 1x 0.25 mm - Item 00 12 20 With radial connector, 5 m - PUR M8 x 1x 0.25 mm - Item 00 12 21 Support with o-ring and screws - Item 00 12 22

Æ

Electrical connection cable

**Electrical connection cable** 

Wall fixing kit