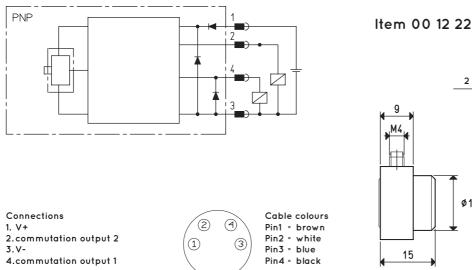

## DIGITAL VACUUM AND PRESSURE SWITCHES

WIRING DIAGRAM

2 M4x20 screws

20

ø15

With axial connector, 5 m - PUR M8 x 1x 0.25 mm - Item 00 12 20 With radial connector, 5 m - PUR M8 x 1x 0.25 mm - Item 00 12 21 Support with o-ring and screws - Item 00 12 22