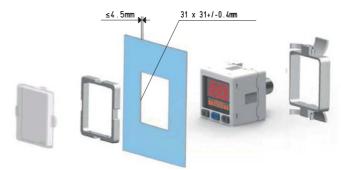

# ACCESSORIES FOR ANALOGUE AND DIGITAL VACUUM AND PRESSURE SWITCHES ITEM 12 20 10P and 12 35 10P

#### FIXING KIT

Wall Item 00 12 30





Table Item 00 12 31





#### Panel Item 00 12 32



3D drawings are available on vuototecnica.net

ITEM 12 40 10, 12 40 12 and 12 40 20

FIXING KIT





#### Table Item 00 12 41



#### Panel Item 00 12 42





#### Panel plus protection Item 00 12 43







## ACCESSORIES FOR ANALOGUE AND DIGITAL VACUUM AND PRESSURE SWITCHES

#### Cable with axial connector



| Item     | Description                                                                                                      |
|----------|------------------------------------------------------------------------------------------------------------------|
| 00 12 20 | Electrical connection cable with axial connector<br>for digital vacuum and pressure switches<br>Cable length 5 m |

#### Cable with radial connector



| Item     | Description                                                                                                       |
|----------|-------------------------------------------------------------------------------------------------------------------|
| 00 12 21 |