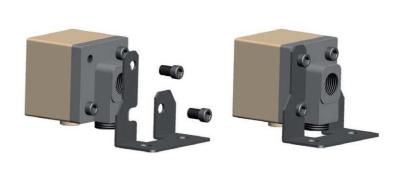

# ACCESSORIES FOR ANALOGUE AND DIGITAL VACUUM AND PRESSURE SWITCHES ITEM 12 20 10P and 12 35 10P

#### FIXING KIT

Wall Item 00 12 30





Table Item 00 12 31





#### Panel Item 00 12 32



3D drawings are available on vuototecnica.net

ITEM 12 40 10, 12 40 12 and 12 40 20

FIXING KIT





#### Table Item 00 12 41



#### Panel Item 00 12 42





#### Panel plus protection Item 00 12 43







## ACCESSORIES FOR ANALOGUE AND DIGITAL VACUUM AND PRESSURE SWITCHES

#### Cable with axial connector



| Item     | Description                                                                                                      |
|----------|------------------------------------------------------------------------------------------------------------------|
| 00 12 20 | Electrical connection cable with axial connector<br>for digital vacuum and pressure switches<br>Cable length 5 m |

#### Cable with radial connector



| Item     | Description