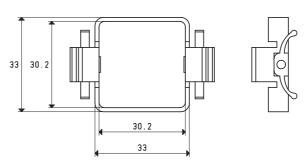

#### FIXING KIT

Wall Item 00 12 30

Table Item 00 12 31

### Wall fixing kit

| Item     | Description                                              |
|----------|----------------------------------------------------------|
| 00 12 22 | Wall-fixing kit for digital vacuum and pressure switches |