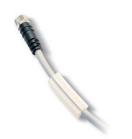

#### Cable with axial connector

| Item     | Description                                                                                                      |
|----------|------------------------------------------------------------------------------------------------------------------|
| 00 12 20 | Electrical connection cable with axial connector<br>for digital vacuum and pressure switches<br>Cable length 5 m |

#### Cable with radial connector

| Item     | Description                                                                                                       |
|----------|-------------------------------------------------------------------------------------------------------------------|
| 00 12 21 | Electrical connection cable with radial connector<br>for digital vacuum and pressure switches<br>Cable length 5 m |