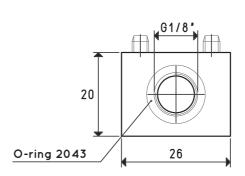

### Wall fixing kit

| Item     | Description                                              |
|----------|----------------------------------------------------------|
| 00 12 22 | Wall-fixing kit for digital vacuum and pressure switches |