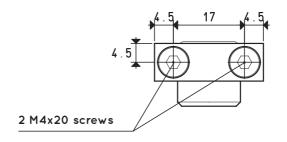

### Wall fixing kit

| Item     | Description                                              |
|----------|----------------------------------------------------------|
| 00 12 22 | Wall-fixing kit for digital vacuum and pressure switches |