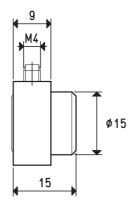

#### Cable with axial connector

| Item     | Description                                                                                                      |
|----------|------------------------------------------------------------------------------------------------------------------|
| 00 12 20 | Electrical connection cable with axial connector<br>for digital vacuum and pressure switches<br>Cable length 5 m |