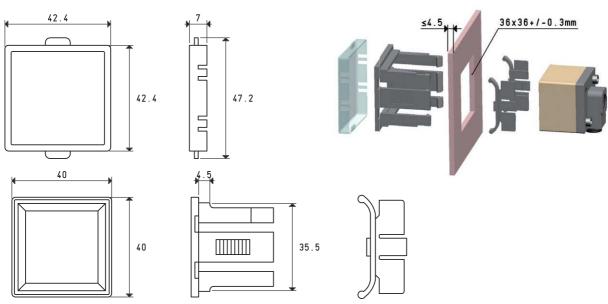

#### Panel Item 00 12 32

3D drawings are available on vuototecnica.net

ITEM 12 40 10, 12 40 12 and 12 40 20

FIXING KIT

#### Panel Item 00 12 42

#### Panel plus protection Item 00 12 43