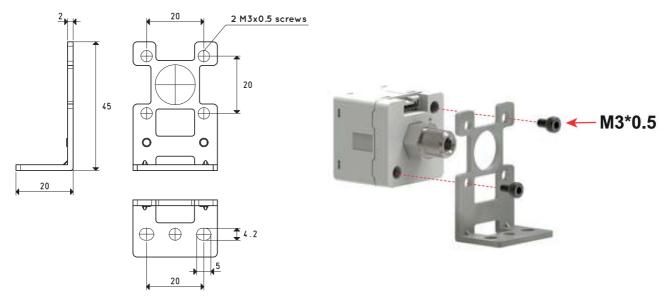

#### FIXING KIT

Wall Item 00 12 30

Table Item 00 12 31

### Wall fixing kit

| Item     | Description                                              |
|----------|----------------------------------------------------------|
| 00 12 22 | Wall-fixing kit for digital vacuum and pressure switches |