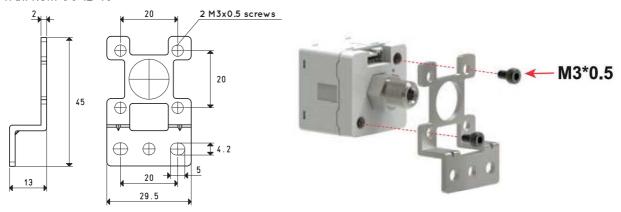

#### FIXING KIT

Wall Item 00 12 30

Table Item 00 12 31

### Wall fixing kit

| Item     | Description                                              |
|----------|----------------------------------------------------------|
| 00 12 22 | Wall-fixing kit for digital vacuum and pressure switches |