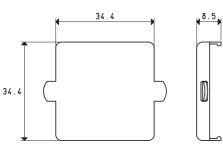

#### Panel Item 00 12 32

3D drawings are available on vuototecnica.net

ITEM 12 40 10, 12 40 12 and 12 40 20

FIXING KIT