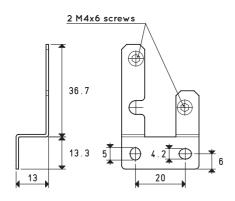

# ACCESSORIES FOR ANALOGUE AND DIGITAL VACUUM AND PRESSURE SWITCHES ITEM 12 20 10P and 12 35 10P

#### FIXING KIT

Wall Item 00 12 30





Table Item 00 12 31





#### Panel Item 00 12 32



3D drawings are available on vuototecnica.net

ITEM 12 40 10, 12 40 12 and 12 40 20

FIXING KIT





#### Table Item 00 12 41



#### Panel Item 00 12 42





#### Panel plus protection Item 00 12 43







## ACCESSORIES FOR ANALOGUE AND DIGITAL VACUUM AND PRESSURE SWITCHES

#### Cable with axial connector



| Item     | Description                                                                                                      |
|----------|------------------------------------------------------------------------------------------------------------------|
| 00 12 20 | Electrical connection cable with axial connector<br>for digital vacuum and pressure switches<br>Cable length 5 m |

#### Cable with radial connector



| Item