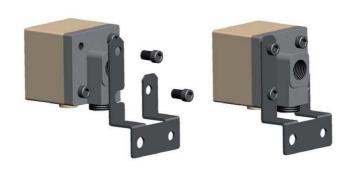

# ACCESSORIES FOR ANALOGUE AND DIGITAL VACUUM AND PRESSURE SWITCHES ITEM 12 20 10P and 12 35 10P

#### FIXING KIT

Wall Item 00 12 30





Table Item 00 12 31





#### Panel Item 00 12 32



3D drawings are available on vuototecnica.net

ITEM 12 40 10, 12 40 12 and 12 40 20

FIXING KIT





#### Table Item 00 12 41



#### Panel Item 00 12 42





#### Panel plus protection Item 00 12 43







## ACCESSORIES FOR ANALOGUE AND DIGITAL VACUUM AND PRESSURE SWITCHES

#### Cable with axial connector



| Item     | Description                                                                                                      |
|----------|------------------------------------------------------------------------------------------------------------------|
| 00 12 20 | Electrical connection cable with axial connector<br>for digital vacuum and pressure switches<br>Cable length 5 m |

#### Cable with radial connector



| Item     |