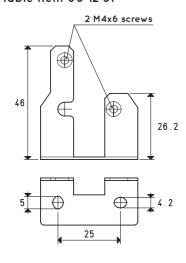

# ACCESSORIES FOR ANALOGUE AND DIGITAL VACUUM AND PRESSURE SWITCHES ITEM 12 20 10P and 12 35 10P

#### FIXING KIT

Wall Item 00 12 30





Table Item 00 12 31





#### Panel Item 00 12 32



3D drawings are available on vuototecnica.net

ITEM 12 40 10, 12 40 12 and 12 40 20

FIXING KIT





#### Table Item 00 12 41



#### Panel Item 00 12 42





#### Panel plus protection Item 00 12 43







## ACCESSORIES FOR ANALOGUE AND DIGITAL VACUUM AND PRESSURE SWITCHES

#### Cable with axial connector



| Item     | Description                                                                                                      |
|----------|------------------------------------------------------------------------------------------------------------------|
| 00 12 20 | Electrical connection cable with axial connector<br>for digital vacuum and pressure switches<br>Cable length 5 m |

#### Cable with radial connector



| Item     | Description